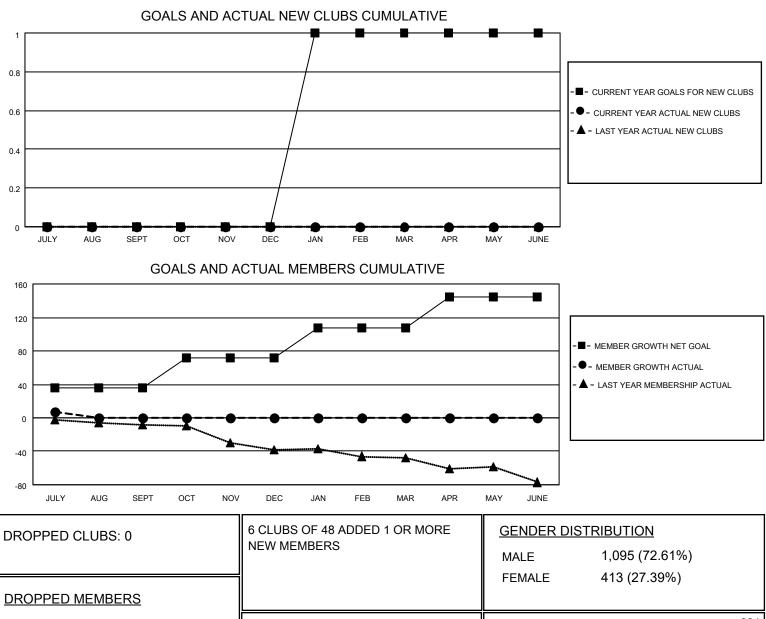

## LOCATION WISCONSIN

District 27 D2

Results as of: 7/31/2021

| Clubs                 |               |           |               | Members               |                        |                         |                                                    |
|-----------------------|---------------|-----------|---------------|-----------------------|------------------------|-------------------------|----------------------------------------------------|
| RESULTS FOR 2021-2022 |               |           |               | RESULTS FOR 2021-2022 |                        |                         |                                                    |
| QUARTER               | NEW CLUB GOAL | NEW CLUBS | DROPPED CLUBS | QUARTER               | BER GROWTH NET<br>GOAL | MEMBER GROWTH<br>ACTUAL | DROPPED<br>MEMBERS ACTUAL<br>(including transfers) |
| JULY/AUG/SEPT         | 0             | 0         | 0             | JULY/AUG/SEPT         | 36                     | 21                      | 12                                                 |
| OCT/NOV/DEC           | 0             | 0         | 0             | OCT/NOV/DEC           | 36                     | 0                       | 0                                                  |
| JAN/FEB/MAR           | 1             | 0         | 0             | JAN/FEB/MAR           | 36                     | 0                       | 0                                                  |
| APR/MAY/JUNE          | 0             | 0         | 0             | APR/MAY/JUNE          | 36                     | 0                       | 0                                                  |